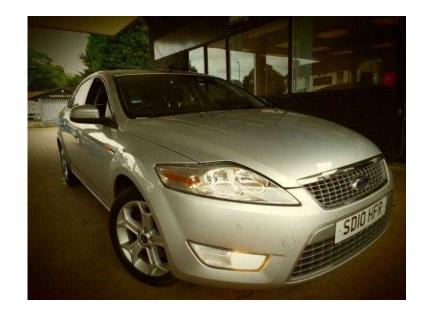

## Ford Mondeo 2010 (6,990 GBP)

Location **East Midlands, Nottinghamshire** https://www.freeadsz.co.uk/x-439982-z

This car has done 38000 miles and has THIS ABSOLUTELY STUNNING FORD MONDEO TITANIUM IS IN EXTREMELY GOOD CONDITION WITH VERY VERY LOW MILEAGE! EXCELLENT SPECIFICATION INCLUDING ELECTRIC FOLDING WING MIRRORS, AUTO AIR CONDITIONING, 17 IN TITANIUM ALLOY WHEELS, DIGITAL CLOCK, CRUISE CONTROL, CUP HOLDER, HEATED FRONT SCREEN, ESP, VOICE ACTIVATED CONTROLS, STEERING WHEEL MOUNTED CONTROLS, BLUETOOTH INTERFACE, LUMBAR SUPPORT, HEATED WASHER JETS AND WINDSCREEN, TINTED GLASS, RADIO/CD AUTOCHANGER/MP3 AND A LOAD MORE! All our XFACTOR approved cars go through a rigorous 60 point health check in our workshop Cruise Control, Lumbar