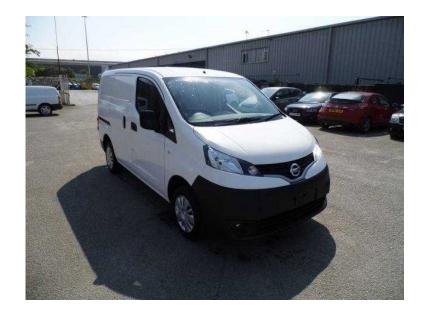

## Nissan NV200 2016 (9,495 GBP)

Location Yorkshire and the Humber, North Humberside https://www.freeadsz.co.uk/x-440028-z

|     | :                        | :<br>        |       |
|-----|--------------------------|--------------|-------|
|     | Nissan                   | NV200        | 2016  |
|     | https://www.free<br>28-z | adsz.co.uk/x | -4400 |
|     | Nissan                   | NV200        | 2016  |
|     | https://www.free<br>28-z | adsz.co.uk/x | -4400 |
|     | Nissan                   | NV200        | 2016  |
|     | https://www.free<br>28-z | adsz.co.uk/x | -4400 |
| 悪魔  | Nissan                   | NV200        | 2016  |
|     | https://www.free<br>28-z | adsz.co.uk/x | -4400 |
|     | Nissan                   | NV200        | 2016  |
|     | https://www.free<br>28-z | adsz.co.uk/x | -4400 |
|     | Nissan                   | NV200        | 2016  |
|     | https://www.free<br>28-z | adsz.co.uk/x | -4400 |
| 線線  | Nissan                   | NV200        | 2016  |
|     | https://www.free<br>28-z | adsz.co.uk/x | -4400 |
|     | Nissan                   | NV200        | 2016  |
| 769 | https://www.free<br>28-z | adsz.co.uk/x | -4400 |
|     | Nissan                   | NV200        | 2016  |
|     | https://www.free<br>28-z | adsz.co.uk/x | -4400 |
|     | Nissan                   | NV200        | 2016  |
|     | https://www.free<br>28-z | adsz.co.uk/x | -4400 |