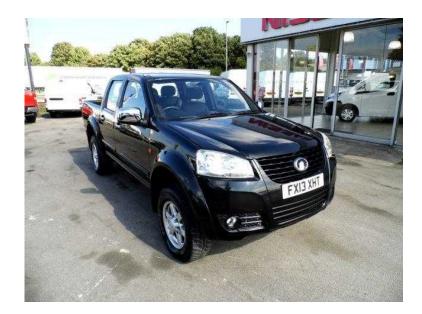

## **Great Wall Steed 2013 (8,795 GBP)**

Location Yorkshire and the Humber, North Humberside https://www.freeadsz.co.uk/x-440029-z

A clean example of a GREAT WALL STEED. With a payload 1050 kg this vehicle is fully inspected and ready to!