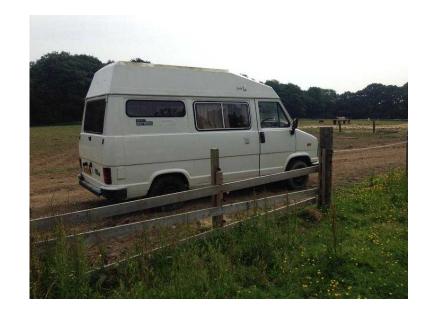

## **Sunbeam Talbot 1987 (1,300 GBP)**

Location South East, Surrey https://www.freeadsz.co.uk/x-440085-z

Excellent runner, drives very well. Needs some welding for MOT otherwise in very good driving condition for older canpervan. all usual fridge cooker, double bed, storage, swivel seats, table, cupboards, side sliding door, back door.;