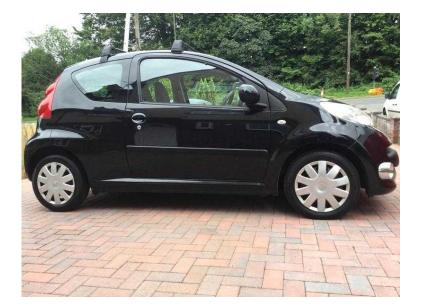

## Peugeot 107 2006 (1,700 GBP)

Location South East, Surrey https://www.freeadsz.co.uk/x-440086-z

2006 metallic black Peugeot 107 infinity, mot to May 2017, recently serviced, low road tax 20 pound a year, cheap on fuel, fog lights, air conditioning, CD player would make an ideal first car or little run around. Roof racks are removable any other questions feel free to ask me !;