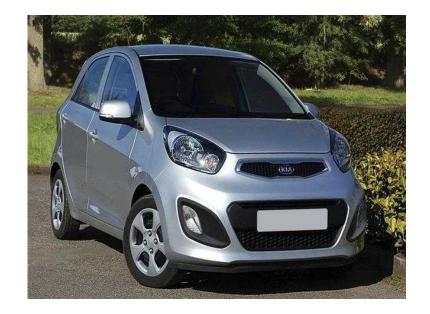

## **Kia Picanto 2012 (4,995 GBP)**

Location **South West, Hampshire** https://www.freeadsz.co.uk/x-440133-z

60/40 split folding rear seat, Brake Assist System (BAS), Side airbags, ISOFIX child seat attachment, Curtain airbags, Air conditioning, Alarm, Driver and passenger airbags, Engine immobiliser, Power assisted steering, Front passenger airbag deactivation, Remote central locking, Tinted glass, 4 speakers, Heated rear window, Headlamp levelling, Anti-lock Brake System + Electronic Brake-force Distribution, Body colour door mirrors, Body colour door handles, Body colour bumpers, Electronic Stability Control (ESC), Hill-start Assist Control (HAC), Emergency Stop Signalling (ESS), Vehicle Stability Management (VSM), RDS Radio/CD