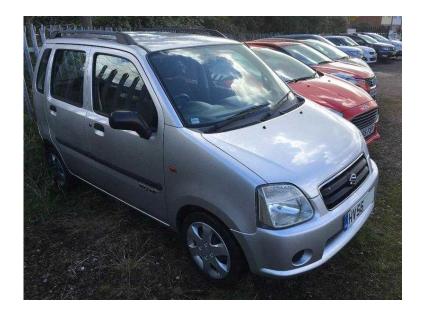

## Suzuki Wagon R 2006 (1,995 GBP)

Location South West, Hampshire https://www.freeadsz.co.uk/x-440138-z

Suzuki Wagon-R 1.3 GL 5dr, very low mileage! Full service history, 2 keys, lovely!

|              | 8<br>8 |                      | No.    | <b>1</b>             |        |                      |        | <b>[</b> ]           | 26     | <b>61</b> 92         | 2.121  |                      | s<br>S |                      | 20 023'0 |                      | <b>61</b> 22 |                      |        |
|--------------|--------|----------------------|--------|----------------------|--------|----------------------|--------|----------------------|--------|----------------------|--------|----------------------|--------|----------------------|----------|----------------------|--------------|----------------------|--------|
|              |        |                      |        |                      |        |                      |        |                      |        |                      |        |                      |        |                      |          |                      |              |                      |        |
| https://www. | Suzuki | https://www.<br>38-z | Suzuki   | https://www.<br>38-z | Suzuki       | https://www.<br>38-z | Suzuki |
| freeadsz.co  | Wagon  | freeadsz.co          | Wagon  | freeadsz.co          | Wagon  | freeadsz.co          | Wagon  | freeadsz.co          | Wagon  | freeadsz.co          | Wagon  | freeadsz.co          | Wagon  | freeadsz.co          | Wagon    | freeadsz.co          | Wagon        | freeadsz.co          | Wagon  |
| o.uk/x-4401  | R 2006 | 5.uk/x-4401          | R 2006 | 5.uk/x-4401          | R 2006 | o.uk/x-4401          | R 2006 | o.uk/x-4401          | R 2006 | 5.uk/x-4401          | R 2006 | 5.uk/x-4401          | R 2006 | o.uk/x-4401          | R 2006   | o.uk/x-4401          | R 2006       | o.uk/x-4401          | R 2006 |
|              |        |                      |        |                      |        |                      |        |                      |        |                      |        |                      |        |                      |          |                      |              |                      |        |