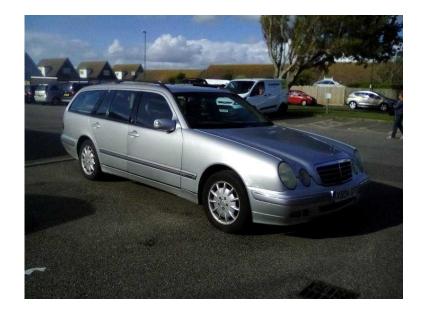

## Mercedes E-class 2000 (995 GBP)

Location **South West, Hampshire** https://www.freeadsz.co.uk/x-440145-z

Sought after 7 seater E240 Auto Estate. Good runner. Everything works as it should. Mot till July 2017. Full grey leather interior with no rips or tears. Few age related mark's expected on a car of its age but overall very clean. No TIMEWASTERS please. Will suit small builder or people with dogs. Reliable workhorse. Call tele-07502607573 075026075...(click to reveal full phone number) 01243673916 012436739...(click to reveal full phone number) QUICK SALE &pound