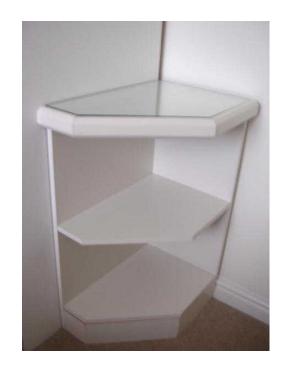

## Glass topped corner unit - White (20 GBP)

Location **South East, West Sussex** https://www.freeadsz.co.uk/x-440159-z

| 恩蘇姆     | Glass topped corner unit -<br>White       |
|---------|-------------------------------------------|
|         | https://www.freeadsz.co.uk/x-4401<br>59-z |
|         | Glass topped corner unit -<br>White       |
|         | https://www.freeadsz.co.uk/x-4401<br>59-z |
|         | Glass topped corner unit -<br>White       |
|         | https://www.freeadsz.co.uk/x-4401<br>59-z |
|         | Glass topped corner unit -<br>White       |
|         | https://www.freeadsz.co.uk/x-4401<br>59-z |
|         | Glass topped corner unit -<br>White       |
|         | https://www.freeadsz.co.uk/x-4401<br>59-z |
|         | Glass topped corner unit -<br>White       |
|         | https://www.freeadsz.co.uk/x-4401<br>59-z |
|         | Glass topped corner unit -<br>White       |
|         | https://www.freeadsz.co.uk/x-4401<br>59-z |
|         | Glass topped corner unit -<br>White       |
|         | https://www.freeadsz.co.uk/x-4401<br>59-z |
|         | Glass topped corner unit -<br>White       |
|         | https://www.freeadsz.co.uk/x-4401<br>59-z |
|         | Glass topped corner unit -<br>White       |
| ( TEMP) | https://www.freeadsz.co.uk/x-4401<br>59-z |