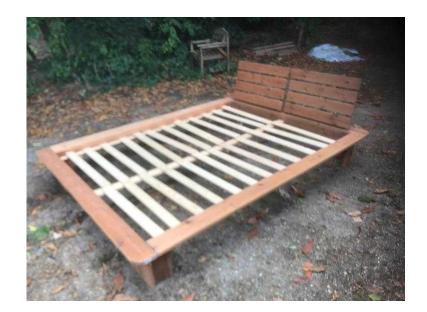

## Double bed, Modern japanese style with under bed drawers (70 GBP)

Location **South East, West Sussex** https://www.freeadsz.co.uk/x-440163-z

Lovely japanese style pine double bed with matching underbed