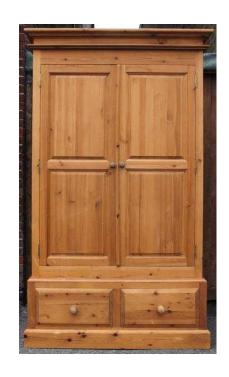

## **Double Door - Drawer Pine Wardrobe (249 GBP)**

Location **South East, West Sussex** https://www.freeadsz.co.uk/x-440165-z

Lovely SOLID pine wardrobe. This piece features a large hanging section with hanging rail & TWO drawers made with quality dovetail joints. For transport, this wardrobe will arrive in THREE sections The cornice, door section & the drawer base. As you know all our stock is second hand & this wardrobe does have some signs of use. (Approx. Dimensions), Height: 207cm Depth: 100cm Width: 90cm, Please look through the images. ONLY £249, FOLLOW US ON FACEBOOK & INSTAGRAM. NEW STOCK ARRIVES EVERY.