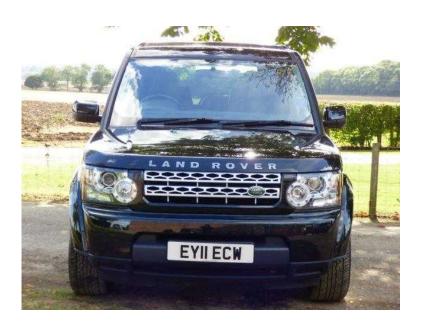

## Land Rover Discovery 2011 (20,993 GBP)

Location South East, Middlesex https://www.freeadsz.co.uk/x-440211-z

\*\*\*\*ALL VEHICLES COME WITH A MINIMUM OF 6 MONTHS RAC WARRANTY, 12 MONTHS BREAKDOWN AND HOME START\*\*\*\*, BLACK, this stunning Discovery 4 Commercial finished in metallic black with a full black leather interior. This car comes with; FULL SERVICE HISTORY, Colour satellite navigation, 19" alloy wheels, Side steps, Privacy glass, Harman Kardon premium audio system, Heated seats, Electrically adjustable door mirrors, Front and rear electric windows, Height and reach adjustable steering column, Push button start, Cruise control, Dual zone climate control air conditioning, Parking distance control, Category 1 alarm and immobiliser. This car is HPI clear, we accept credit and debit card payments, we can organise competitive finance for you and we would be happy to take your current vehicle in as part exchange. Viewing by appointment only (EY11ECW), £20,993 no VAT, Marginal Cruise Control, Heated Seats, Privacy Glass, Side Steps, Push Button