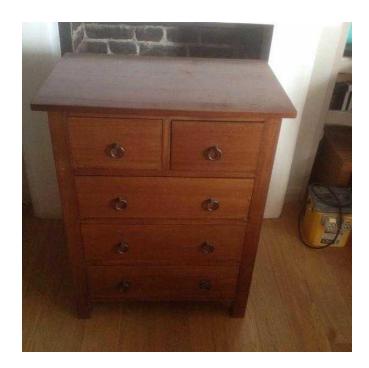

## Beautiful Solid Mahogany Rosewood couple of Chest of Drawers (59 GBP)

South East, Surrey Location https://www.freeadsz.co.uk/x-440247-z

Two interesting solid mahogany rosewood chest of drawers / drinks cabinet. The frontage appears to be a five draw chest of drawers. Unfortunately there one of the handle of a draw was has gone missed, but we replaced with 2 new handles as you can see from the picture. We still got the one removed. We still have got the . A few small light scratches. We are selling them because need more space in the flat.

Height-89cm Width- 71cm Depth- 47.5cm Height- 89cm Width- 70cm Depth- 44.5cm

Very low starting price for a quick sell!;

https://www.freeadsz.co.uk/x-4402 47-z

https://www.freeadsz 47-z

https://www.freeadsz.co.uk/x-4402 47-z Mahogany of Chest of