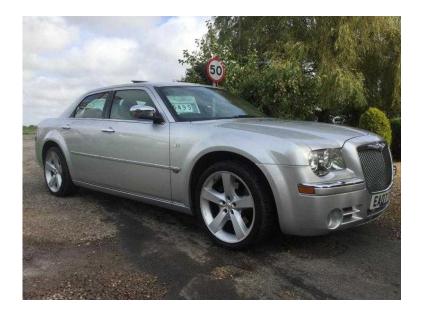

## Chrysler 300C 2007 (6,495 GBP)

Location **East of England, Cambridgeshire** https://www.freeadsz.co.uk/x-440261-z

ABS, Traction Control, Remote Central Locking, Power Steering, Air Conditioning, Climate Control, Cruise Control, Full Leather, Heated Seats, Electric Seats, Trip Computer, Multi-Disc CD Player, Electric Mirrors, Front Fog Lamps, Stability Control, Parking Sensors, Height Adjustable Seat, Memory Seats, Adjustable Steering Column, Powered Folding Mirrors, Headlamp Jetwash, Multi-function Steering Wheel, Xenon Headlamps, Auto Lighting, Rain-Sensing Wipers, Brake Assist, Rear Headrests, Front Centre Armrest, Multiple Airbags, Automatic Electric Windows, Anti-Theft System, Colour SatNav, Folding Rear Seats, Rear Armrest, Metallic Paintwork, Lumbar Adjustment, Bluetooth, 2 Keys, 12 Months M.O