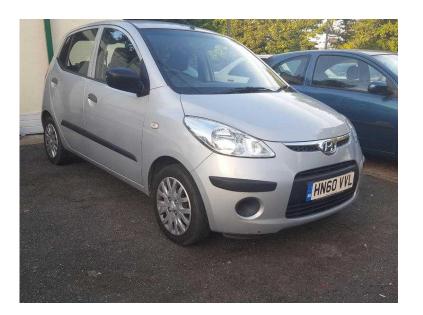

## Hyundai I10 2010 (60 plate) (40 GBP)

Location https://www.freeadsz.co.uk/x-440341-z

South East, West Sussex

Hyundai i10 1.2 comfort finished in metallic silver with dark grey cloth interior comes with a new mot. FSH. 2 Owners(including Hyundai) PX WELCOMED;