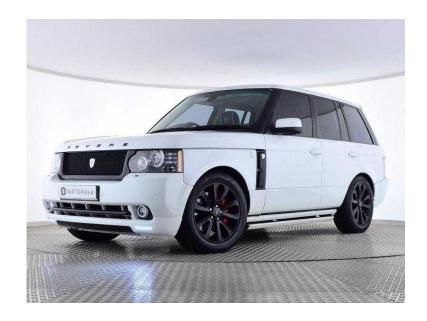

## Land Rover Range Rover 2011 (35,950 GBP)

Location London, London https://www.freeadsz.co.uk/x-440422-z

Solid Fuji White, CALL 01245 351234 01245 3512...(click to reveal full phone number), WHITE, 4 owners, Black Full leather interior, Four wheel-drive, 5 seats, REVERE EDITION AUTO REVERE CONVERSION, REAR DVD, Revere Aero GT Bodystyling Kit, 20ââ,¬ • Black Alloys, Revere Front Apron, Revere Rear Apron, Revere Side Skirts, Revere Front Grille, Revere Side Vents, Revere Decal Branding, Red Brake Calipers, Revere Embossed Quilted Leather with Ivory Piping, Quilted Leather Door Cards and Cubby Box, Rear Entertainment, Electric Deployable Side Steps, Cruise Control, 12 Piece Grand Piano Black Wood, Heated Leather Multi Function Steering Wheel, Heated Front and Rear Seats, Auto Dimming Mirrors, Park Heating, Adaptive Dynamics, Privacy Glass, Traffic Message Channel, SAT NAV Touch Screen, Comfort Air Con, SunRoof, Bluetooth, Rear View Camera, Digital TV, DAB Radio, Xenon Headlamps, Rain Sensor, Park Distance Control, Electric Heated Memory Seats, Electro Chromatic Fold Flat Memory Mirrors, 43k Miles, Fuji White with Black Quilted Revere Leather, Ã, £35,950