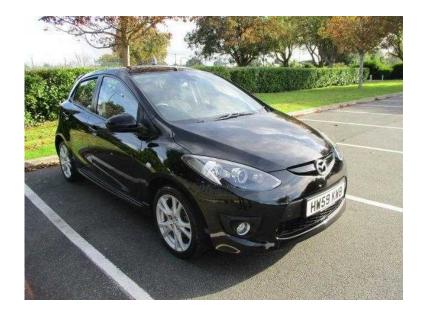

## Mazda Mazda2 2009 (4,995 GBP)

Location South West, Isle Of Wight https://www.freeadsz.co.uk/x-440497-z

ABS, Adjustable Front Seat(s), Adjustable Steering Column, Air Con, Alloy Wheels, Central Locking, Driver Airbag, Electric Mirrors, Electric Windows, Folding Rear Seats, ISOFIX Child Seat Preparation, Immobiliser, Passenger Airbag, Power Assisted Steering, Power Foldback Mirrors, Radio/CD/MP3, Rear Headrests, Rear Washer/Wiper, Remote Locking, Tinted Windows