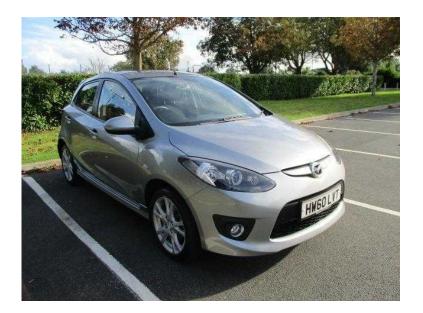

## Mazda Mazda2 2010 (5,495 GBP)

Location South West, Isle Of Wight https://www.freeadsz.co.uk/x-440499-z

Adjustable Front Seat(s), Adjustable Steering Column, Air Con, Alloy Wheels, Central Locking, Driver Airbag, Electric Mirrors, Electric Windows, Folding Rear Seats, ISOFIX Child Seat Preparation, Immobiliser, Passenger Airbag, Power Assisted Steering, Power Foldback Mirrors, Radio/CD/MP3, Rear Headrests, Rear Washer/Wiper, Remote Locking

Immobiliser, Central Locking, Electric Windows, Electric Mirrors, Adjustable Steering Column, Rear Headrests, Folding Rear

|      | Mazda                    | N            | 2010   |
|------|--------------------------|--------------|--------|
|      |                          | a20          | C      |
|      | https://www.free<br>99-z | adsz.co.uk/x | (-4404 |
|      | Mazda                    | Mazda2       | 2010   |
|      | https://www.free<br>99-z | adsz.co.uk/x | (-4404 |
|      | Mazda                    | Mazda2       | 2010   |
|      | https://www.free<br>99-z | adsz.co.uk/x | (-4404 |
|      | Mazda                    | Mazda2       | 2010   |
|      | https://www.free<br>99-z | adsz.co.uk/x | (-4404 |
|      | Mazda                    | Mazda2       | 2010   |
|      | https://www.free<br>99-z | adsz.co.uk/x | (-4404 |
|      | Mazda                    | Mazda2       | 2010   |
|      | https://www.free<br>99-z | adsz.co.uk/x | (-4404 |
|      | Mazda                    | Mazda2       | 2010   |
|      | https://www.free<br>99-z | adsz.co.uk/x | (-4404 |
|      | Mazda                    | Mazda2       | 2010   |
| 1.76 | https://www.free<br>99-z | adsz.co.uk/x | (-4404 |
|      | Mazda                    | Mazda2       | 2010   |
|      | https://www.free<br>99-z | adsz.co.uk/x | (-4404 |
|      | Mazda                    | Mazda2       | 2010   |
|      | https://www.free<br>99-z | adsz.co.uk/x | (-4404 |