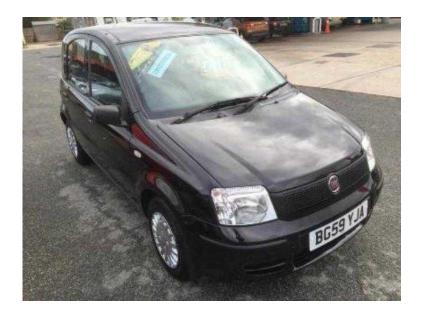

## Fiat Panda 2009 (2,495 GBP)

Location South West, Isle Of Wight https://www.freeadsz.co.uk/x-440501-z

2009 59 plate Fiat Panda Active 1.1 5dr hatchback only 75,000 miles from new, one previous owner, cambelt changed at 68,000 miles, two keys only £30.00 a year road tax, low on insurance, brilliant on fuel, ideal first car for the island, 2009 FIAT PANDA 1.1 5DR ACTIVE, LONG MOT, ECONOMICAL ENGINE, LOW MILES, POWER STEERING, REMOTE CENTRAL LOCKING, ELECTRIC WINDOWS, CD PLAYER, TWO KEYS, Viewings are available Monday-Friday 9:00am 6:00pm, Saturday 10.00am 5:00pm, Sundays 11:00am 4:00pm, 3 months warranty from market leading company "Warranty Wise" included in screen price, All major credit and debit cards accepted Remote Central Locking, Power Steering, Electric Windows, CD