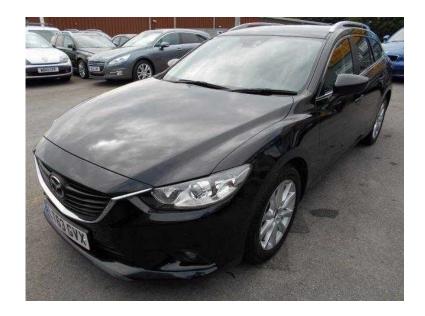

## Mazda Mazda6 2013 (9,800 GBP)

Location South West, Isle Of Wight https://www.freeadsz.co.uk/x-440506-z

1 owner, Service History, Remote Central Locking, Power Steering, Cruise Control, Privacy Glass, Folding Rear Seats, Alloy wheels, Service history. Black, \*\* Serviced by Mazda At 25, 36, 48, 61 and 78000 miles \*\*\* SAT NAV and BLUETOOTH \*\*\*, Full Mazda Main Dealer Service History, One owner from new, Mazda Navigation System, Integrated Bluetooth, Voice recognition, 5.8in Colour Touch Screen Display, Key-less Push Button Start, £30 a year tax, Acoustic and Visual Notification Indicating The Distance to Obstacle for The Front and Rear of Mazda6, Cruise Control, Dual-Zone Climate Control with Rear Air Vents, 17in Alloy Wheels (225/55 R17), Six speed gearbox, Rain-Sensing Front Wipers, Automatic Headlamps, Auto-Dimming Rear-View Mirror, Child locks & Isofix system, Power steering, Front and rear electric windows, Remote central locking, Electric folding wing mirrors, Drivers air bag, Passenger air bag with de-activation switch, Side impact airbags, Front Fog Lights, AM/FM Radio/Single CD/ MP3 with USB/iPod Connectivity and Auxiliary Jack, Alarm (Thatcham Category 1), Hill Hold Assist (HHA), Privacy Glass, Rear and Rear Side Windows, 3x3 point rear seat belts, Folding rear seats, Excellent condition throughout, Many more features listed on clicks below. BLACK, \*\*We offer finance packages to suit all budgets and credit scores, good or bad. Call us to apply or pop in\*\* We offer full dealer facilities including parts and labour warranties and complete after sales service. All major credit cards accepted. Existing Finance Settled including negative equity. Finance arranged to suit any budget and any credit history, Good or bad. No, Open 7 days a week Mon-Fri 9-6 Sat 9-4 Sun 10-4, £9,800 Remote Central Locking, Power Steering, Cruise Control, Privacy Glass, Folding Rear