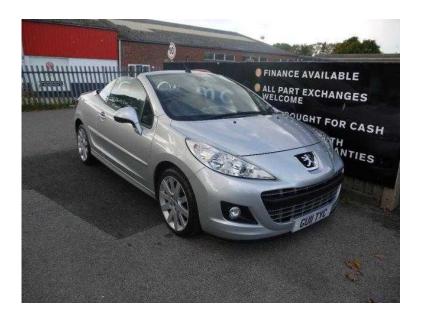

## Peugeot 207 CC 2011 (5,790 GBP)

Location South West, Isle Of Wight https://www.freeadsz.co.uk/x-440512-z

WSMC ARE FINANCE SPECIALISTS WITH A PANEL OF 30+ LENDERS WE APPROVE 9 OUT OF 10 APPLICATIONS REGARDLESS OF CIRCUMSTANCE, Upgrades Space Saver Spare Wheel, Metallic Paint, 6 months warranty, Full service history, Black Cloth interior, Standard Features Climate Control, Cruise Control, Parking Aid (Rear), Alarm, Alloy Wheels (17in), Computer, Electric Windows (Front), In Car Entertainment (Radio/CD/MP3), Telephone Equipment (Bluetooth Interface), Tinted Glass (Rear Windows), Ultrasonic Alarm. SILVER, YOUR PART EXCHANGE IS WELCOME AND VARIOUS FINANCE OPTIONS AVAILABLE. THIS CAR COMES WITH A 6 MONTH AUTOGUARD ELECTRICAL/MECHANICAL WARRANTY AND BREAKDOWN COVER, WE ACCEPT ALL MAJOR CARD PAYMENTS FINANCE AVAILABLE, £5,790 Alarm, Cruise