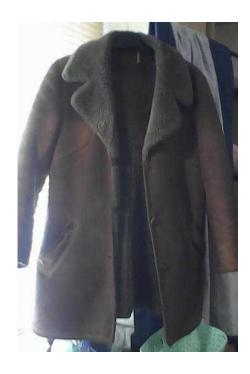

## Morland sheepskin coat (20 GBP)

Location **South East, East Sussex** https://www.freeadsz.co.uk/x-440661-z

Quality Morlands sheepskin coat. Classic timeless style for winter coming. Not sure of exact size but I'd say medium to large fit for a woman. Measurements took: 38cm(inner arm length), 81cm(full length from top collar to hem), 47cm(armpit to armpit at back). Classic brown colour.

These go for double this 2nd hand so this is bargain. I would advise sprucing it up with a dry clean to give fresh lease of life for new owner. But thats up to.

| 2                    | Morland         | sheepskin     | coat  |
|----------------------|-----------------|---------------|-------|
|                      | https://www.fre | eadsz.co.uk/x | -4406 |
|                      | Morland         | sheepskin     | coat  |
|                      | https://www.fre | eadsz.co.uk/x | -4406 |
|                      | Morland         | sheepskin     | coat  |
|                      | https://www.fre | eadsz.co.uk/x | -4406 |
|                      | Morland         | sheepskin     | coat  |
|                      | https://www.fre | eadsz.co.uk/x | -4406 |
|                      | Morland         | sheepskin     | coat  |
|                      | https://www.fre | eadsz.co.uk/x | -4406 |
|                      | Morland         | sheepskin     | coat  |
|                      | https://www.fre | eadsz.co.uk/x | -4406 |
| 組織                   | Morland         | sheepskin     | coat  |
| 回数<br>数数<br>回数<br>回数 | https://www.fre | eadsz.co.uk/x | -4406 |
|                      | Morland         | sheepskin     | coat  |
|                      | https://www.fre | eadsz.co.uk/x | -4406 |
|                      | Morland         | sheepskin     | coat  |
|                      | https://www.fre | eadsz.co.uk/x | -4406 |
| 組織                   | Morland         | sheepskin     | coat  |
|                      | https://www.fre | eadsz.co.uk/x | -4406 |