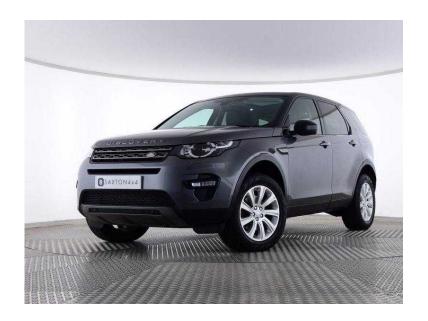

## Land Rover Discovery Sport 2015 (31,450 GBP)

回路級回

**同学家**:同

回路线 回

Location London, London https://www.freeadsz.co.uk/x-440800-z

间数还间

间光程间

Metallic Corris Grey, CAll 01245 351234 01245 3512...(click to reveal full phone number), GREY, 1 owner, Black Part leather interior, Four wheel-drive, 7 seats, 7 SEATS SAT NAV, BLACK PANORAMIC GLASS ROOF, Enhanced Touch Screen, 7 Seats, 18ââ,¬ • Alloys, Black Mirrors, Multi Function Leather Steering Wheel, DAB Radio, Daytime Running Lights, Automatic Low Light Sensing Headlights, Rear Parking Aid, Traffic Message Channel, Push Button Start, Ambience Lighting, Bluetooth Phone and Audio Stream, Land Rover Sound System, Privacy Glass, Passive Suspension, Voice Control, Heated Front Seats, Cruise Control, Electro Chromatic Power Fold Mirrors, Rain Sensor, Park Distance Control, 29k Miles, Corris Grey Metallic with Ebony Partial Leather, Ã, £31,450 Air Conditioning, Climate Control, Heated Seats, CD Player, Metallic