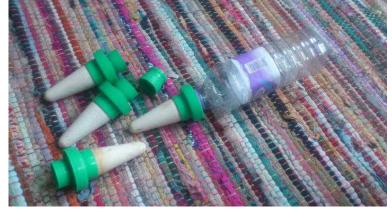

## Clay plant automatic waterers x 4 - for when you are away for a few days (3 GBP)

**South East, West Sussex** Location https://www.freeadsz.co.uk/x-440999-z

In good condition and clean Clay bit: 7 cm/ total height 11cm Collection from Central Worthing BN11 4BB (Victoria)