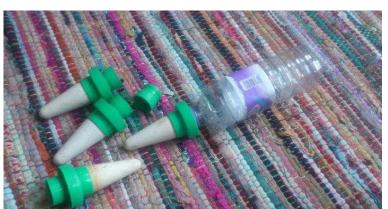

## Clay plant automatic waterers x 4 - for when you are away for a few days (3 GBP)

**South East, West Sussex** Location https://www.freeadsz.co.uk/x-440999-z

In good condition and clean Clay bit: 7 cm/ total height 11cm Collection from Central Worthing BN11 4BB (Victoria)