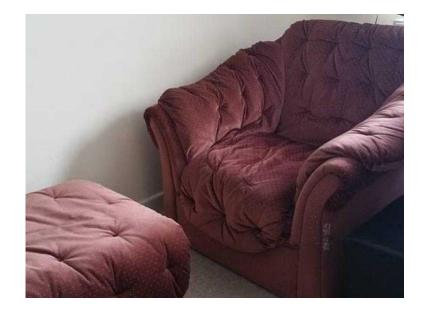

## **Armchair and footstool**

Location **South East, East Sussex** https://www.freeadsz.co.uk/x-441084-z

There is a patch under the chair's arm which is damaged (as seen in)

| 恩義 | Armchair                  | and      | footstool |
|----|---------------------------|----------|-----------|
|    | https://www.free:<br>84-z | adsz.co. | uk/x-4410 |
|    | Armchair                  | and      | footstool |
|    | https://www.free:<br>84-z | adsz.co. | uk/x-4410 |
| 烈火 | Armchair                  | and      | footstool |
|    | https://www.free:         | adsz.co. | uk/x-4410 |
|    | Armchair                  | and      | footstool |
|    | https://www.free:<br>84-z | adsz.co. | uk/x-4410 |
|    | Armchair                  | and      | footstool |
|    | https://www.free:<br>84-z | adsz.co. | uk/x-4410 |
|    | Armchair                  | and      | footstool |
|    | https://www.free:<br>84-z | adsz.co. | uk/x-4410 |
|    | Armchair                  | and      | footstool |
|    | https://www.free:<br>84-z | adsz.co. | uk/x-4410 |
|    | Armchair                  | and      | footstool |
|    | https://www.free:<br>84-z | adsz.co. | uk/x-4410 |
|    | Armchair                  | and      | footstool |
|    | https://www.free:<br>84-z | adsz.co. | uk/x-4410 |
|    | Armchair                  | and      | footstool |
|    | https://www.free:<br>84-z | adsz.co. | uk/x-4410 |