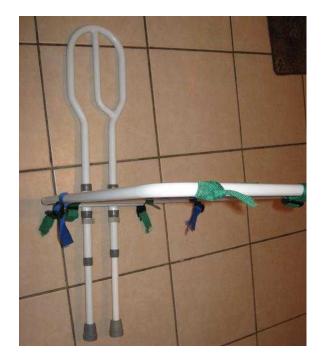

## FREE bed grab rail

Location **South East, East Sussex** https://www.freeadsz.co.uk/x-441085-z

The frame goes under the mattress. Height of legs can be adjusted to fit most bed sizes. Straps missing but still works.