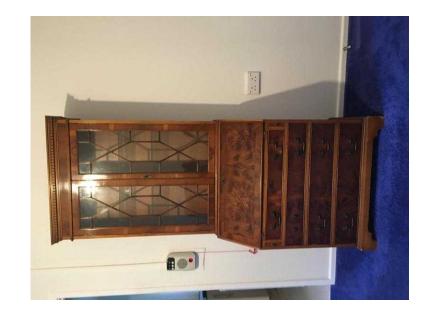

## **Bureau**

Location **South East, East Sussex** https://www.freeadsz.co.uk/x-441087-z

Reasonable condition. Lockable top cabinet & writing desk. 1drawer handle missing. H 188cm W 74cm D 47cm;

| Bureau                            |
|-----------------------------------|-----------------------------------|-----------------------------------|-----------------------------------|-----------------------------------|-----------------------------------|-----------------------------------|-----------------------------------|-----------------------------------|-----------------------------------|
| https://www.freeadsz.co.uk/x-4410 |
| 87-z                              |