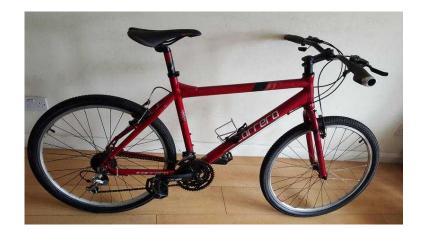

## Carerra Subway Mountain Bike. 21 speed. 26 inch wheels (Suit 16 yrs to Adult). (120 G

Location **West Midlands, West Midlands** https://www.freeadsz.co.uk/x-441200-z

Carerra Subway Mountain Bike. 21 speed. 26 inch wheels (Suit: 16 yrs to Adult). Suit Rider Height approx: 5 foot 10 inch to 6 foot 1 inch. Suit Rider Height approx: (178 cm to 185 cm) Suit Rider Age approx: 16 years to Adult. ----- This is a Limited Edition bike, and has been maintained and serviced by a professional mechanic. The service included, replacing all gear and brake cables, and brake pads. Ensuring gear changing is smooth. Brakes adjusted correctly, and wheels aligned to run true. I have uploaded a you tube video of this bike to demonstrate the workings of this bike, (ask for the link to the youtube video, and I will text it to you). This is to help the buyer to make a decision if its worth their time to view, (and more importantly, saves my wasted time as I'm a busy mechanic). This model of bike at Halfords costs £300. And the rare used ones are fetching similar to my asking price too. (see pictures). ----- Specifications: Colour: Red Frame material: Aluminium, 5051 tubing Frame size: 20 inch. (L) Gears: 21 speed. Gear shifters: Shimano Quickfire, Wheel Size: 26 inch, Wheel material: Aluminium Tyres: 26 x 1.95 Brakes: Linear pull brakes. ------ Collection & delivery: Collection is Free: (from B69 3DB - Oldbury Town Centre) - Free Delivery: 0 to 3 miles of B69 - Free Delivery: 3.1 miles to 10 miles from B69 - £5 Delivery: 10.1 miles to 15 miles from B69 - £8;