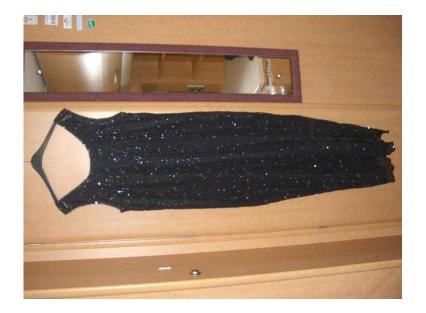

## **Evening Dress (10 GBP)**

Location South East, East Sussex https://www.freeadsz.co.uk/x-441212-z

Ladies Black/Silver long evening dress. Beaded. Size.

| I DEXX                          |         |                                 |         |                                 |         |                                 |         |                                 |         |                                 | Defet   |                                 |         |                                 |         |                                 |         |                                 |         |
|---------------------------------|---------|---------------------------------|---------|---------------------------------|---------|---------------------------------|---------|---------------------------------|---------|---------------------------------|---------|---------------------------------|---------|---------------------------------|---------|---------------------------------|---------|---------------------------------|---------|
| https://www.freeadsz.cc<br>12-z | Evening |
| .uk/x-4412                      | Dress   |