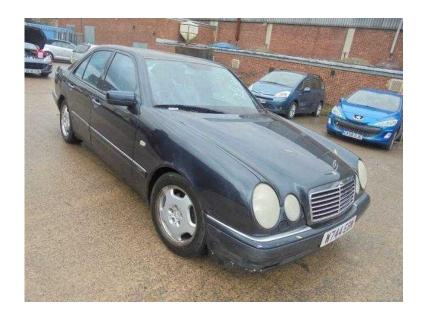

## Mercedes-Benz E Class 2000 (390 GBP)

Location Yorkshire and the Humber, North Yorkshire https://www.freeadsz.co.uk/x-441267-z

++ 5 MONTHS MOT ++ SERVICE HISTORY ++, Air-Conditioning, Cruise Control, Alarm, Computer, Electric Windows (Front/Rear), In Car Entertainment (Radio/Cassette), Mercedes-Benz Audio 10 (Radio/Cassette). BLUE, LOOKS AND DRIVES WELL FOR AGE, LOCATED AT OUR PART EXCHANGE CLEARANCE CENTRE, BD19 5BD, CALL 07812 034432 07812 0344...(click to reveal full phone number) TO VIEW, PRICED TO SELL... OPEN MONDAY TO FRIDAY 9 TIL 6, SATURDAY 9 TIL 5 AND SUNDAY 10 TIL 4, £390 p/x considered Alarm, Cruise