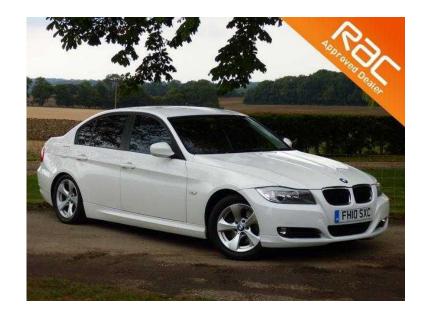

## **BMW 3 Series 2010 (9,993 GBP)**

Location **South East, Middlesex** https://www.freeadsz.co.uk/x-441349-z

\*\*\*\*ALL VEHICLES COME WITH A MINIMUM OF 6 MONTHS RAC WARRANTY, 12 MONTHS BREAKDOWN AND HOME START\*\*\*\*\*, WHITE, GP Cars are delighted to present for sale, this stunning 320d finished in white with a black part leather interior. This car comes with; Parking distance control, 16" alloy wheels, 6 Speed manual gearbox, Push button start, Height and reach adjustable steering column, Multifunction steering wheels, Trip computer, Dual zone climate control air conditioning, Stop/start engine technology, BMW Pro Radio/CD/Aux, Electrically adjustable door mirrors, Front and rear electric windows, Privacy glass, Category 1 alarm and immobiliser. This car is HPI clear, we accept credit and debit card payments, we can organise competitive finance for you and would be happy to take your current vehicle in as part exchange. Viewing by appointment only (FH10SCX), £9,993 Trip Computer, Privacy Glass, Push Button