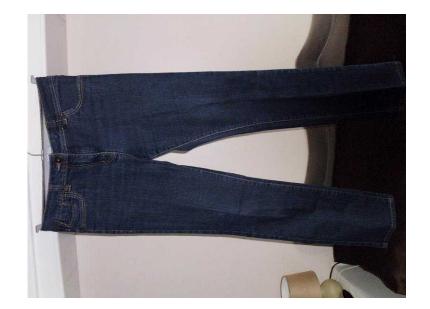

## 1 pair ladies denim jeans (8 GBP)

Location **East of England, Cambridgeshire** https://www.freeadsz.co.uk/x-441355-z

dark blue, straight leg, hardly worn, size, inside leg approx. 28

|          | 1 pair ladies denim je |           | 1 pair ladies denim je | https://www.freeadsz.co.uk/x-4 | 1 pair ladies denim je |           | 1 pair ladies denim je | https://www.freeadsz.co.uk/x-44 | 1 pair ladies denim je | https://www.freeadsz.co.uk/x-44 | 1 pair ladies denim je | https://www.freeadsz.co.uk/x-4/ | https://www.freeadsz.co.uk/x-44 | 1 pair ladies denim je | https://www.freeadsz.co.uk/x-4/ | 1 pair ladies denim je |           | 1 pair ladies denim je |
|----------|------------------------|-----------|------------------------|--------------------------------|------------------------|-----------|------------------------|---------------------------------|------------------------|---------------------------------|------------------------|---------------------------------|---------------------------------|------------------------|---------------------------------|------------------------|-----------|------------------------|
| im jeans |                        | uk/x-4413 |                        | uk/x-4413                      | 3                      | uk/x-4413 |                        | uk/x-4413                       | ∃.                     | uk/x-4413                       | im jeans               | uk/x-4413                       | uk/x-4413                       | im jeans               | uk/x-4413                       | ∃.                     | uk/x-4413 | im jeans               |