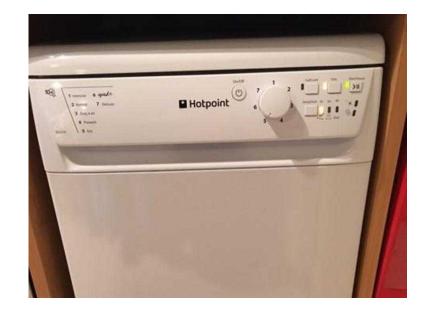

## Slimline Dishwasher (90 GBP)

同等级同

Location **South East, West Sussex** https://www.freeadsz.co.uk/x-441373-z

In Very good condition - Slimline dishwasher in perfect working order, one careful lady owner. Selling due to moving home. Despite being small this machine gives you a huge performance with plenty of space for 10 place settings. You can get the dishes spotless by choosing from 7 programmes and 4 temperatures. There's a special setting for glass care and an intensive zone so your baked on pasta sauce will come straight off. Reaching temperatures nearly double the water in your washing up bowl; this dishwasher offers a far more hygienic way and economical way to clean your pots. £100