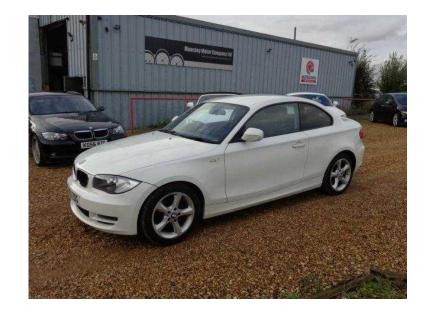

## **BMW 1 Series 2010 (6,990 GBP)**

Location **East of England, Bedfordshire** https://www.freeadsz.co.uk/x-441433-z

Air Conditioning, Manual, Auto Start-Stop (MSA), 17in Light Alloy Star Spoke Style 256 with Run Flat Tyres Size 205/50 R17, Alarm System (Thatcham 1) with Remote Control, BMW Business Radio with Single CD Player (with MP3 Playback Capability), Auxiliary Input Point, Electronic Windows Front with Open/Close Fingertip Control, Anti-Trap Facility and Comfort Closing Function, On Board Computer (OBC), Start Stop Button, Tyre Puncture Warning System (TPWS). WHITE, All major Credit and Debit cards accepted, Finance arranged, Autoguard Warranties available, £6,990 Air