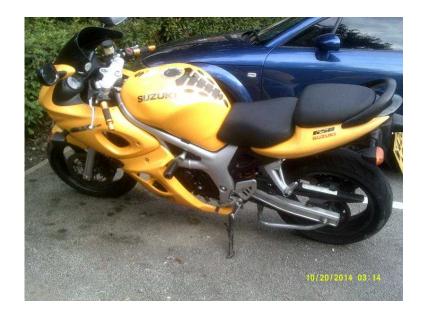

suzuki sv650 sy late 2000 model great condition and rides without fault.

## **SUZUKI 650 SV 2000 MODEL MINT (1,250 GBP)**

Location **East of England, Bedfordshire** https://www.freeadsz.co.uk/x-441460-z

very nippy little bike and great round town. long mot full v5. 2xkeys. must be seen comes with helmet to ride away. Willing to swap p/x or offers. 07933689130 079336891...(click to reveal full phone number) .milton