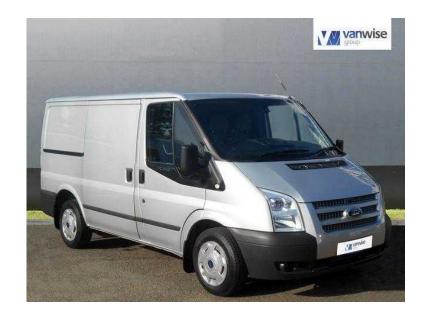

## Ford Transit 2012 (90 GBP)

Location **South East, Kent** https://www.freeadsz.co.uk/x-441525-z

Full service, Excellent bodywork, Excellent Condition interior, 1 owner, Silver, REAR PARKING SENSORS, HEATED FRONT SCREEN, CRUISE CONTROL, Warranted mileage, Twin Side Loading Doors, Ply lined, Factory bulk head, Solid rear door, Remote central locking, 5 speed, Power assisted steering, Immobiliser, Radio/CD, Drivers airbag, Dual Airbags, Electric windows, Electric mirrors, Arm Restraints, Head restraints, Height adjustable driver seat, Cloth seat trim, ABS, 3 seater cab, Adjustable steering wheel, Part Exchange Welcome, HP and leasing, Finance available, Hundreds of vans at trade prices, \*\*\*FREE MOT FOR LIFE \*\*\* WHILE YOU ARE THE KEEPER OF THE VEHICLE.