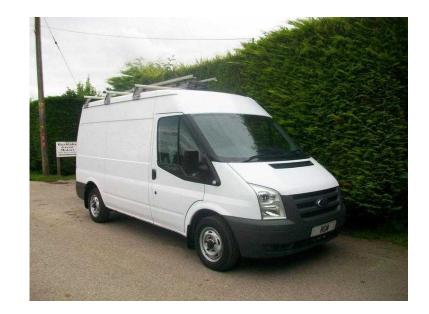

## Ford Transit 2011 (7,695 GBP)

Location **South East, Kent** https://www.freeadsz.co.uk/x-441527-z

2011/11 reg Ford Transit 280 2.2 tdci medium wheel base semi hi roof 72000 miles with full service print + spare keys sld pas e/w c/l cd player dual passenger seat roof bars/ladder rack (we can remove if not needed) factory bulkhead fully lined. One major leasing company owner from new well maintained and in excellent condition £7695+vat. All major credit/debit cards accepted Finance.