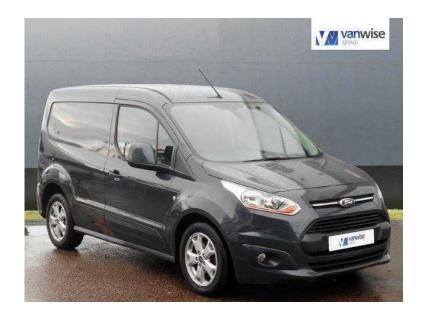

## Ford Transit Connect 2014 (120 GBP)

Location South East, Kent

https://www.freeadsz.co.uk/x-441532-z

Full service, Excellent bodywork, Excellent Condition interior, 1 owner, Blue, REAR PARKING SENSORS, 16" ALLOYS, CRUISE CONTROL, MULTI-FUNCTIONAL STEERING WHEEL, HEATED FRONT SCREEN, HEATED SEATS, BLUETOOTH, Warranted mileage, Side loading door, Ply lined, Factory bulk head, Solid rear door, Remote central locking, 6 speed, Power assisted steering, Immobiliser, Radio/CD, Drivers airbag, Electric windows, Electric mirrors, Head restraints, Height adjustable driver seat, Cloth seat trim, ABS, AIR-CON, 3 seater cab, Adjustable steering wheel, Part Exchange Welcome, HP and leasing, Finance available, Hundreds of vans at trade prices, \*\*\*FREE MOT FOR LIFE \*\*\* WHILE YOU ARE THE KEEPER OF THE VEHICLE.