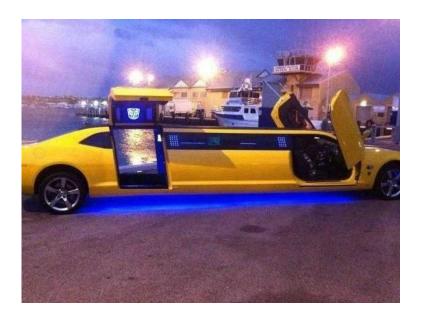

## Hummer Limo Hire in London, Reading, Berkshire

Location **South East, Berkshire** https://www.freeadsz.co.uk/x-441537-z

We do not charge in advance, you pay us on the day so we have to turn up to get paid. We are never late as we will actually book the limo earlier and get the driver to wait 5 minutes away from the pick up point, until it is time to pick you up. For a quote please call