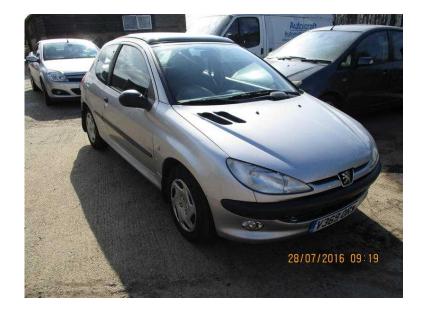

## Peugeot 206 2000 (425 GBP)

Location **South East, Kent** https://www.freeadsz.co.uk/x-441762-z

2000 Peugeot 206. MOT April 2017, Day time running lights fitted. has a few age related marks. Drives well. C D player fitted. £425.00, ono. Call 01323 833811 01323 8338...(click to reveal full phone).