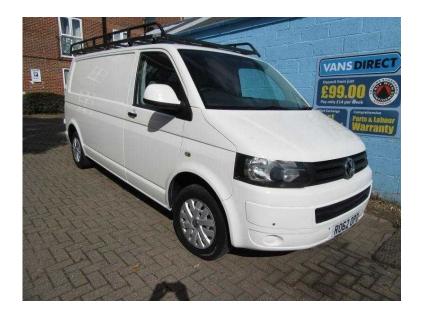

## Volkswagen Transporter 2012 (10,475 GBP)

Location South West, Isle Of Wight https://www.freeadsz.co.uk/x-441778-z

This 2012/62 Volkswagen Transporter T30 2.0 TDi 140 LWB Panel Van has covered a mileage of 82,263 miles. A 1 Owner example equipped with Electric Pack, Colour Coded Bodywork, Rear Parking Sensors and Volkswagen Service History. "FREE DELIVERY AVAILABLE, FULLY VALETED, MULTIPOINT INSPECTION, HPI CHECKED, \*NEW MOT, \*FULL SERVICE, \*NEW CAMBELT, COMPREHENSIVE WARRANTY, PART EXCHANGE WELCOME, FINANCE ARRANGED, \*WHERE APPLICABLE, "NOT IN CONJUNCTION WITH ANY OTHER OFFER - PLEASE SEE OUR WEBSITE FOR FULL DETAILS. ABS, Air Bag, Immobiliser, Remote Alarm, Traction Control, Remote Central Locking, Power Steering, Electric Windows, CD Player, Parking Sensors, Radio, Head Restraints, Cloth Upholstery, Side Load Door, Ply-Lined, Dual Passenger Seat, Barn Doors, \*FREE DELIVERY, 6 Speed