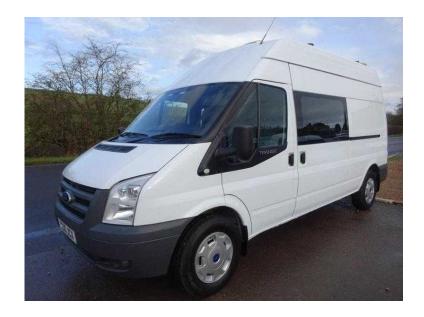

## Ford Transit 2013 (14,990 GBP)

Location South West, Isle Of Wight https://www.freeadsz.co.uk/x-441780-z

2013 Ford Transit 350 Lwb Hr Messing Unit - Welfare Vehicle. Specification includes Rear Fitted Toilet and Washroom, Main Compartment includes Microwave, Hot Water Heater, Seating and Table for Crew. Vehicle due in stock shortly, Flexible Finance Available. Please call Louis on 01730 829080 01730 8290...(click to reveal full phone number) for more details