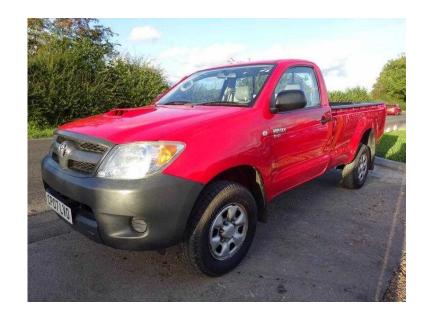

## **Toyota Hi-lux 2007 (100 GBP)**

Location South West, Isle Of Wight https://www.freeadsz.co.uk/x-441783-z

2007 Toyota Hilux Single Cab 4x4 with Optional Air Conditioning. Finished in Red, and fitted with an Over Rail Loadliner. Full Service History. Specification includes; CD Player, Electric Windows, Power Steering, and Remote Central Locking. Vehicle has just arrived in stock, and is awaiting Full Preparation and Valet. Flexible Finance Available. Please call Louis on 01730 829080 01730 8290...(click to reveal full phone number) for more details.