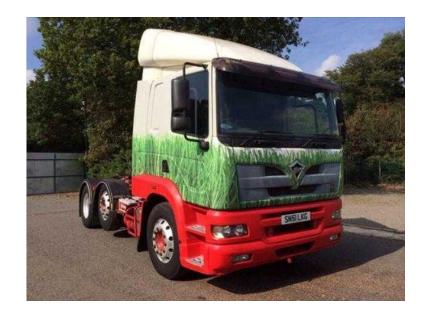

## **Foden Alpha**

同学发生同

Location **West Midlands, Worcestershire** https://www.freeadsz.co.uk/x-441897-z

Foden Alpha, Type: 6x2 midlift, Engine Size: Stock no: 9016, Year: MOT Due: Registration: SN51 LKG, Chassis Number: Transmission Type: Manual, Body Type: 6x2 midlift, Colour: KMs: First Registered: 2001, Description: 6x2 midlift, Additional Specification: This vehicle is available for sale now in Lilongwe Malawi, Please call / watts app Sales contacts, Harry Ngoma 00265994900 002659949...(click to reveal full phone number) 008 (Malawi), Chris Matamula 07440305768 074403057...(click to reveal full phone number) )