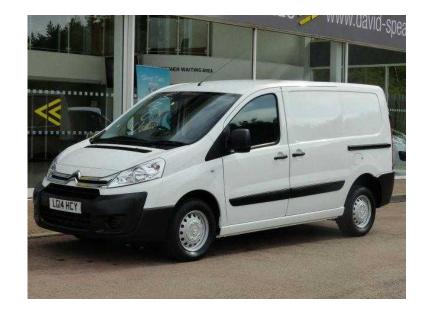

## Citroen Dispatch 2014 (9,390 GBP)

Location Wales, West Glamorgan https://www.freeadsz.co.uk/x-441926-z

ref.LG14HCY, \*Free UK mainland

|   | Citroen                 | Dispatch      | 2014  |
|---|-------------------------|---------------|-------|
|   | https://www.fre         | eadsz.co.uk/x | -4419 |
|   | Citroen                 | Dispatch      | 2014  |
|   | https://www.fre<br>26-z | eadsz.co.uk/x | -4419 |
|   | Citroen                 | Dispatch      | 2014  |
|   | https://www.fre<br>26-z | eadsz.co.uk/x | -4419 |
|   | Citroen                 | Dispatch      | 2014  |
|   | https://www.fre         | eadsz.co.uk/x | -4419 |
| 迴 | Citroen                 | Dispatch      | 2014  |
|   | https://www.fre         | eadsz.co.uk/x | -4419 |
|   | Citroen                 | Dispatch      | 2014  |
|   | https://www.fre         | eadsz.co.uk/x | -4419 |
|   | Citroen                 | Dispatch      | 2014  |
|   | https://www.fre<br>26-z | eadsz.co.uk/x | -4419 |
|   | Citroen                 | Dispatch      | 2014  |
|   | https://www.fre<br>26-z | eadsz.co.uk/x | -4419 |
|   | Citroen                 | Dispatch      | 2014  |
|   | https://www.fre         | eadsz.co.uk/x | -4419 |
|   | Citroen                 | Dispatch      | 2014  |
|   | https://www.fre<br>26-z | eadsz.co.uk/x | -4419 |