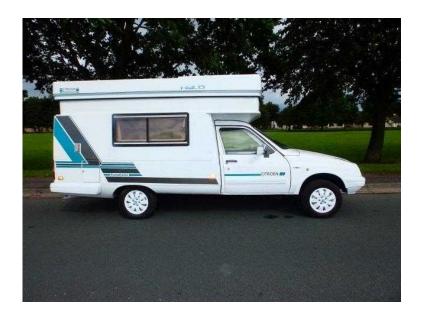

## Citroen C15D 1994 (7,499 GBP)

Yorkshire and the Humber, South Yorkshire https://www.freeadsz.co.uk/x-441960-z

1994 L'reg Citroen C15 Diesel Romahome Hylo, The Hylo Roof Is Good For Car Parks With Height Restrictions, Colour Coded Bumpers, \*\*New Upholstery And Curtains\*\*, Shiny White Paintwork With New Updated Stripes, Must Be Viewed To Appreciate, Kitchenette To Rear Consists Of:- 2 Ring Gas Hob /Grill, Electrolux Fridge, Sink, Storage Cupboards, Twin Seating Area Makes 2 Singles Or Double Bed, Sleeping Space For Small Child Above Drivers Cab, Fold Away Dining Table, Storage Space Underneath Seating Area, On Board Water Tank, 12v/ 240v Electrics, Leisure Battery, Interior Lights, Electric Sockets, Sunroof, Double Glazed Windows, Flyscreens/ Blinds, New Curtains. Overall Length: 4.75m Overall Width: 1.64m Height (Roof Up): 2.14m Height( Roof Down): 1.93m Max. Auth. Mass: 1710kgs Operating Mass: 1540kgs Spare Mass: 170kgs Finance Available, P/X Welcome, All Major Credit Cards Accepted Including American Express, Tel. 01274 673111 01274 6731...(click to reveal full phone number) Mob. 07891 804765 07891 8047...(click to reveal full phone number) We Are Open 6 Days, Mon - Fri 9:30 - 6:00, Sat 10:00 - 3:00, Sun By Appointment.