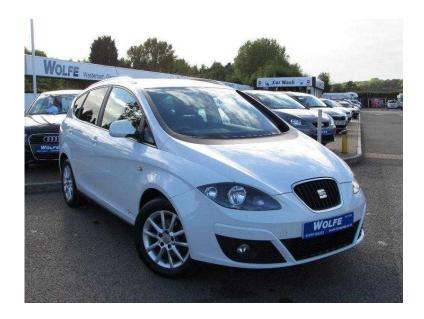

## **SEAT Altea XL 2013 (8,990 GBP)**

Location **South East, East Sussex** https://www.freeadsz.co.uk/x-441993-z

Solid White, 12 months warranty, 1 owner, Service history, Excellent bodywork, Interior - Excellent Condition, Cruise Control, Dual Zone Climate Control, Electric Front and Rear Windows (One Touch with Anti-Squeeze), FM/AM Radio, MP3 Compatible CD Player with Combined USB/AUX-In Port (CUP), Tinted Windows and Dark Tinted Rear Windows, Volumetric Alarm with Back-Up Horn, Power folding mirrors, USB/ AUX 3.5MM, 16" Alloy wheels, Satellite navigation, Remote central locking, Leather Steering Wheel, Electric door mirrors, Auto lights. 5 seats, Ã, £8,990 p/x