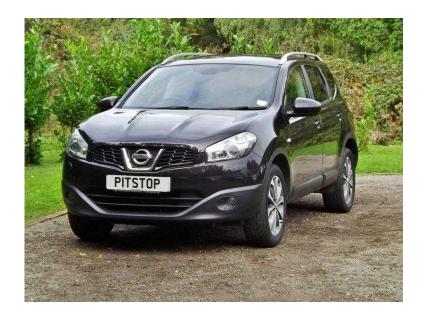

## **Nissan Qashqai 2010 (9,500 GBP)**

Location **South East, East Sussex** https://www.freeadsz.co.uk/x-442007-z

ABS, Side Air Bags, Traction Control, Central Locking, Remote Central Locking, Power Steering, Air Conditioning, Climate Control, Cruise Control, Full Leather, Heated Seats, Trip Computer, Electric Mirrors, Roof Rails, Front Fog Lamps, Stability Control, Height Adjustable Seat, Adjustable Steering Column, Powered Folding Mirrors, Panoramic Sunroof, Headlamp Jetwash, Curtain Airbags, Multifunction Steering Wheel, Xenon Headlamps, Auto Lighting, Rain-Sensing Wipers, Rear Headrests, Front Centre Armrest, Multiple Airbags, Dual Climate Zones, Automatic Electric Windows, Radio, Privacy Glass, Colour SatNav, Child Locks, Folding Rear Seats, Head Restraints, Locking Wheel Nuts, Metallic Paintwork, Lumbar Adjustment, Steering Wheel Audio Controls, Bluetooth, Isofix, 7 Seater, Parking Camera, Auxiliary Input, Media screen,