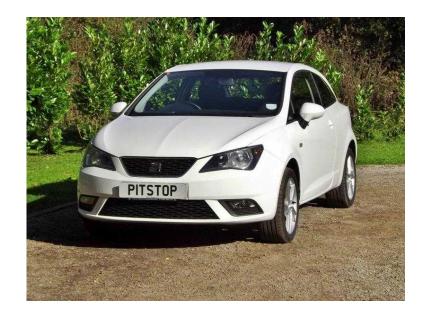

## **SEAT Ibiza 2014 (6,500 GBP)**

Location **South East, East Sussex** https://www.freeadsz.co.uk/x-442008-z

ABS, Side Air Bags, Traction Control, Central Locking, Remote Central Locking, Power Steering, Air Conditioning, Electric Front Windows, Trip Computer, Rear Wash/wipe, Electric Mirrors, Rear Spoiler, Front Fog Lamps, Stability Control, Height Adjustable Seat, Adjustable Steering Column, Sports Seats, Rear Headrests, Multiple Airbags, Automatic Electric Windows, Radio, Folding Rear Seats, Head Restraints, Locking Wheel Nuts, Cloth Upholstery, Steering Wheel Audio Controls, Isofix, Auxiliary