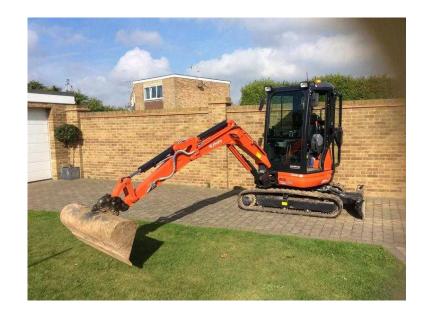

## **Digger Driver Hire**

Location **South East, West Sussex** https://www.freeadsz.co.uk/x-442044-z

Why struggle with a 1 1/2 tonne machine when you can hire a 2 1/4 tonne machine with driver, 2 1/2 metre dig for those deep footings. Day work or priced work, all groundwork and brickwork jobs undertaken. All inquiries please contact Colin on